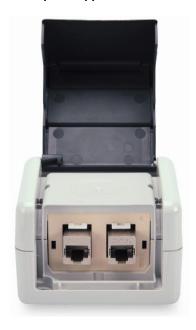

#### **Features**

- 2-Port Inlet for Keystone Modules
- Inclusive dust protection
- Color housing: alpine-white
- Color cover: anthracite
- With design and print labeling fields, without imprint
- Type of installation: Surface Mount
- Material: thermoplastic resin
- Halogen-free
- Polished surface
- Mounting method: with screw
- Protection type: IP44

## **Product Overview**

The DIGITUS® IP44 Wall Outlet for Keystone Modules convinces with an easy installation by screw mounting and a vertical outlet for data cables. The Keystone Module connections are covered by hinged lid. Individual Prints are possible with the integrated labeling field.

## **Product Number Information**

DN-93844-OD DIGITUS® Modular Wall Outlet IP44 for Keystone Modules DN-93844-OD-1 DIGITUS® 2-Port Inlet for Keystone Modules