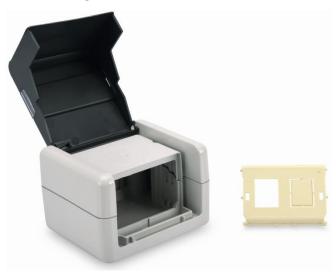

## **Product Overview**

The DIGITUS® IP44 Wall Outlet for Keystone Modules convinces with an easy installation by screw mounting and a vertical outlet for data cables. The Keystone Module connections are covered by hinged lid. Individual Prints are possible with the integrated labeling field.

The Mounting Inlet for the Wall Outlet is separately available (DN-93844-OD-1).

# **Example of application**