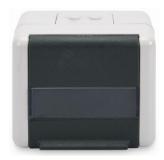

#### **Abstract**

DIGITUS® IP44 Modular Wall Outlet 75x86x58 mm for Keystone Modules

#### **Features**

- 2-Port Inlet for Keystone Modules
- Inclusive dust protection
- Color housing: alpine-white
- Color cover: anthracite
- With design and print labeling fields, without imprint
- Type of installation: Surface Mount
- Material: thermoplastic resin
- Halogen-free
- Polished surface
- Mounting method: with screw
- Protection type: IP44

## **Product Overview**

The DIGITUS® IP44 Wall Outlet for Keystone Modules convinces with an easy installation by screw mounting and a vertical outlet for data cables. The Keystone Module connections are covered by hinged lid. Individual Prints are possible with the integrated labeling field.