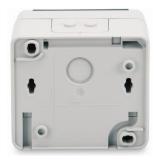

## **Product Overview**

The DIGITUS® IP44 Wall Outlet for Keystone Modules convinces with an easy installation by screw mounting and a vertical outlet for data cables. The Keystone Module connections are covered by hinged lid. Individual Prints are possible with the integrated labeling field.

The Mounting Inlet for the Wall Outlet is separately available (DN-93844-OD-1).