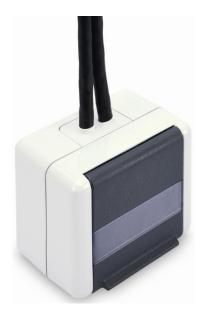

gn and print labeling fields, without imprint
- Type of installation: Surface Mount
- Material: thermoplastic resin
- Halogen-free
- Polished surface
- Mounting method: with screw
- Protection type: IP44

## **Product Overview**

The DIGITUS® IP44 Wall Outlet for Keystone Modules convinces with an easy installation by screw mounting and a vertical outlet for data cables. The Keystone Module connections are covered by hinged lid. Individual Prints are possible with the integrated labeling field.

The Mounting Inlet for the Wall Outlet is separately available (DN-93844-OD-1).

## **Product Number Information**

DN-93844-OD DIGITUS® Modular Wall Outlet IP44 for Keystone Modules DN-93844-OD-1 DIGITUS® 2-Port Inlet for Keystone Modules



# **Product Images**



# **Example of application**