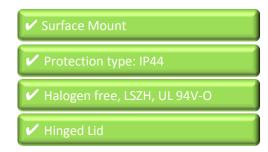

#### **Features**

- 2-Port Inlet for Keystone Modules
- Inclusive dust protection
- Color housing: alpine-white
- Color cover: anthracite
- With design and print labeling fields, without imprint
- Type of installation: Surface Mount
- Material: thermoplastic resin
- Halogen-free
- Polished surface
- Mounting method: with screw
- Protection type: IP44

## **Product Overview**

The DIGITUS® IP44 Wall Outlet for Keystone Modules convinces with an easy installation by screw mounting and a vertical outlet for data cables. The Keystone Module connections are covered by hinged lid. Individual Prints are possible with the integrated labeling field.